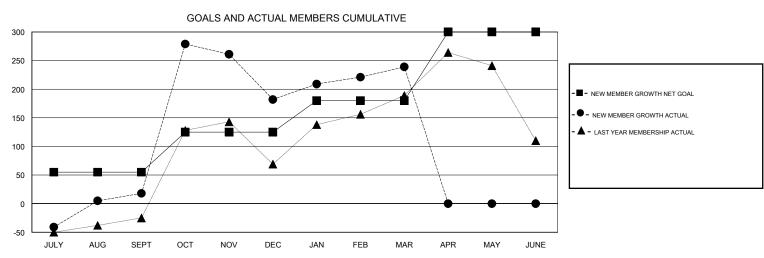

## GOALS AND ACTUAL NEW CLUBS CUMULATIVE

| DROPPED CLUBS: 7  DROPPED MEMBERS |     | 49 CLUBS OF 72 ADDED 1 OR MORE NEW MEMBERS | GENDER DISTRIB  MALE  FEMALE  | 873 (38.51%)<br>1,394 (61.49%) |     |
|-----------------------------------|-----|--------------------------------------------|-------------------------------|--------------------------------|-----|
| DECEASED                          | 4   | CLICK HERE FOR CUMULATIVE                  | TOTAL FAMILY UNIT MEMBERS     |                                | 390 |
| CLUB CANCELLED                    | 55  | MEMBERSHIP DATA                            | FAMILY MEMBERS PAYING HALF 2' |                                | 214 |
| OTHER                             | 281 |                                            |                               |                                | 214 |
| TOTAL                             | 340 |                                            |                               |                                |     |