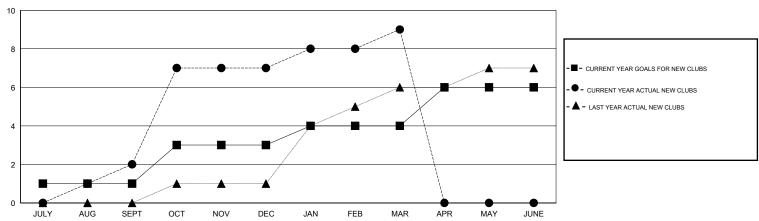

## GOALS AND ACTUAL NEW CLUBS CUMULATIVE

| DROPPED CLUBS: 7  DROPPED MEMBERS |     | 49 CLUBS OF 72 ADDED 1 OR MORE NEW MEMBERS | GENDER DISTRIB  MALE  FEMALE  | 873 (38.51%)<br>1,394 (61.49%) |     |
|-----------------------------------|-----|--------------------------------------------|-------------------------------|--------------------------------|-----|
| DECEASED                          | 4   | CLICK HERE FOR CUMULATIVE                  | TOTAL FAMILY UNIT MEMBERS     |                                | 390 |
| CLUB CANCELLED                    | 55  | MEMBERSHIP DATA                            | FAMILY MEMBERS PAYING HALF 2' |                                | 214 |
| OTHER                             | 281 |                                            |                               |                                | 214 |
| TOTAL                             | 340 |                                            |                               |                                |     |